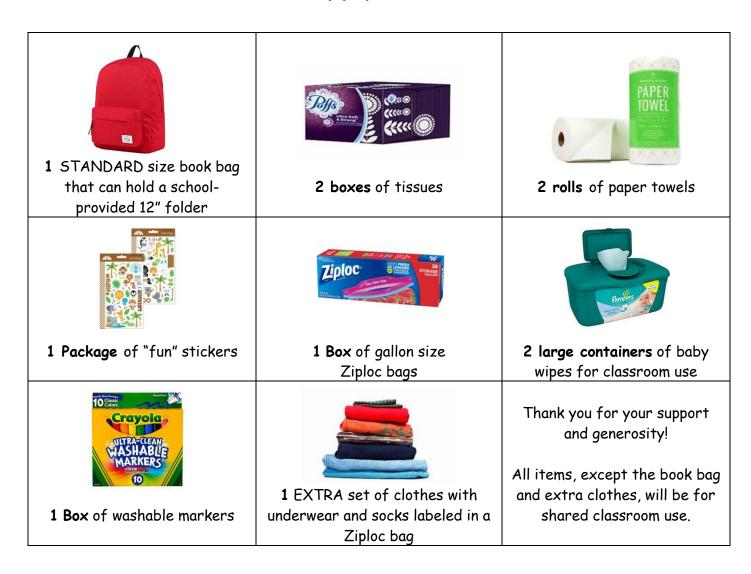

## Elyria Early Childhood Village Preschool Supply List 2023-2024



## We ask that each student also bring <u>ONE</u> item from the list below according to their last name.

| students whose last name begins with A-H | students whose last name begins with I-R | students whose last name begins with S-Z |
|------------------------------------------|------------------------------------------|------------------------------------------|
| crepe paper streamers                    | buttons                                  | googly eyes                              |
| coffee filters                           | cotton balls                             | paper plates                             |
| feathers                                 | craft pom-poms                           | color craft sticks                       |
| brown lunch size paper bags